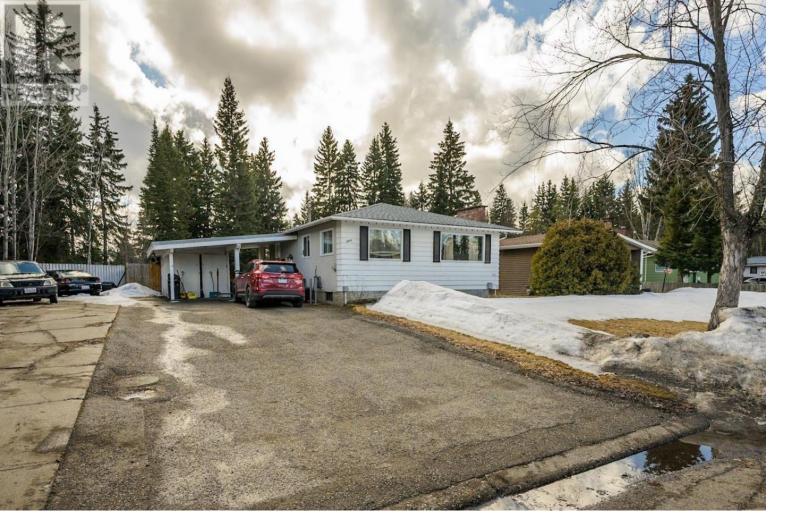

## 2489 LISGAR Crescent Prince George British Columbia

\$379,900

\* PREC - Personal Real Estate Corporation. Looking to break into the house market? This great 4 bed 2 bath home is located right next to Pine Centre mall but also tucked away on a quiet street. There is covered parking with a large carport that has been half built as a shed that will allow ATV/Motorcycle storage, as a bonus this property also backs onto a park adds to the privacy that this great home has to offer. Downstairs features a 2nd bathroom, a large rec room, storage room and bedroom all finished and move in ready. Dont wait to check this property out today. All measurements are approximate, buyer to verify if deemed important, lot size taken from tax assessment. (id:6769)