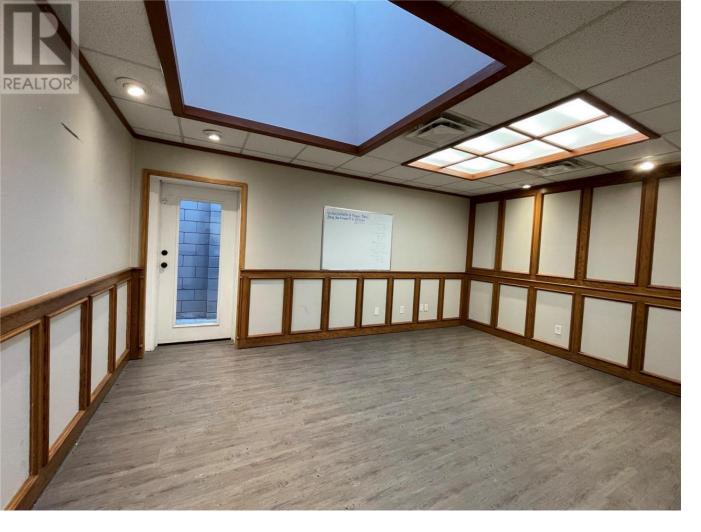

## 249 Lawrence Avenue Kelowna British Columbia

\$2,80C

This 1,654 SF office space is accessed through a tranquil courtyard situated in the heart of Kelowna's downtown area. The building is adjacent to the notable Water Street By the Park development, this unit is perfect for businesses seeking a mix of professionalism and city life. A short walk from picturesque beaches and a range of dining options, the office includes a kitchen, a washroom, plus the added luxury of a shower and a skylight, enhancing the work environment with natural light. Interested in more space? There's an option to combine with 247 Lawrence Avenue for a total of 3,235 SF. Triple Net Lease. Additional rent is estimated at \$7.00/SF. (id:6769)