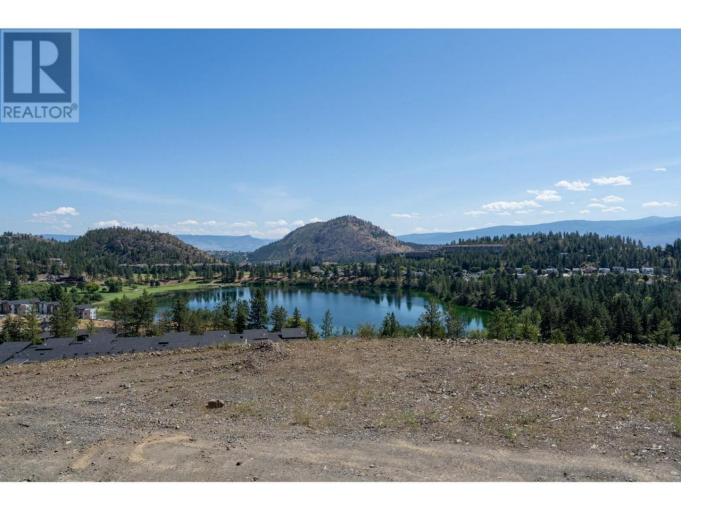

## 2495 Pinnacle Ridge Drive West Kelowna British Columbia

\$629,900

GST has been paid. Discover the perfect canvas for your dream home on this expansive 0.54-acre lot, nestled at the end of a tranquil cul-de-sac in the highly desirable Tallus Ridge community. Ideal for a walk-out rancher, this lot offers ample space for a pool and more, with breathtaking views of Shannon Lake, Okanagan Lake, the surrounding mountains, and valley. Embrace the family-friendly atmosphere with nearby walking trails, parks, and natural green spaces, all while being just minutes away from the best of West Kelowna, including beaches, wineries, shopping, and a world-class golf course. House plans are available for a stunning 4,000 sq ft walkout basement home, featuring a 1-bedroom suite and a 30' x 37' triple car garage with a slab over a large area perfect for a workshop, gym, or theater room. (id:6769)