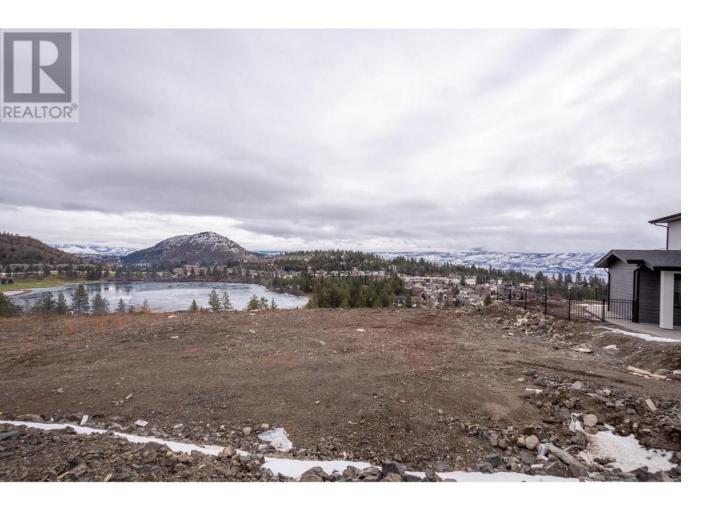

## 2497 Pinnacle Ridge Drive West Kelowna British Columbia

Build your dream home on this exceptional lot nestled at the end of a tranquil cul-de-sac in the coveted family community of Tallus Ridge. This 0.38 acre lot is ideal for a walkout rancher, offering ample space for a pool and showcasing breathtaking views of Shannon Lake, as well as the surrounding mountains, valleys and Okanagan Lake. Embrace the family-friendly atmosphere with proximity to kilometers of walking trails, parks, and natural green spaces. Enjoy the serenity of nature while being just minutes away from all that West Kelowna has to offer, including beaches, wineries, shopping, and a world-class golf course practically at your doorstep. (id:6769)