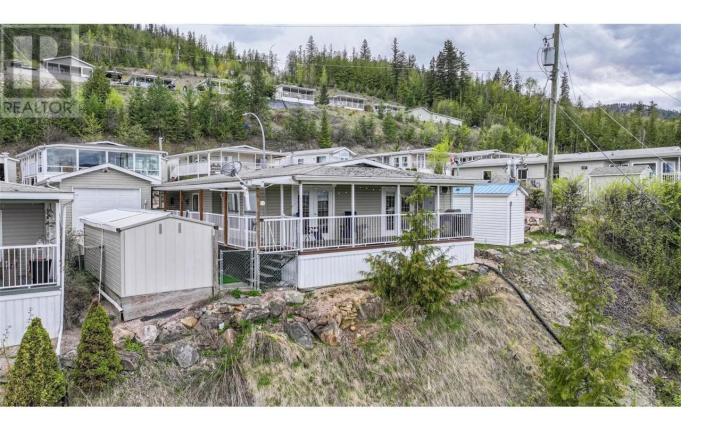

## 1885 Tappen Notch Road 25 Tappen British Columbia

\$3/8,900

Shuswap Country Estates gives the Best of 3 worlds offering peaceful scenic country living, city life (shopping & work opportunities only 15mins away in Salmon Arm), and lakes and recreation under 15 minutes (White Lake & Shuswap lake). Inside a Fabulous bright Open Concept layout a Great kitchen with SS Appliances & lots of counter space. Adjacent is a dining and living room looking out over unbeatable Mountain/Valley, Country Views. Glass doors take you out to a covered deck offering the same impeccable views. Primary Bedroom is a generous size and has ensuite with jetted tub plus his and her sinks. Two additional bedrooms, main bathroom and laundry complete this home. Outside shed offers opportunities for workshop/studio space plus a unique single car garage with two bay doors, pus a second parking space. No yard maintenance. Pet friendly with park approval. 55+, \$377 pad fee includes water, snow & garbage removal. Included - Reverse osmosis water purification (kitchen tap), Water softener, Gas bbq, Central Air, insulated living room drapes, 3 wall tv mounts, bar chairs. (id:6769)