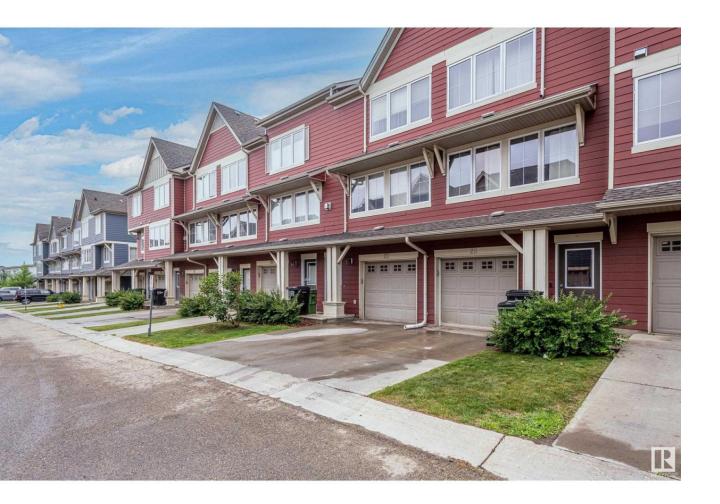

## Edmonton Alberta

Affordable luxury meets smart design in this 2 BEDROOM + DEN townhome by Homes by Avi--perfect for young professionals or couples starting out! The open-concept main floor offers a spacious kitchen with a large island, raised eating bar, pantry, and tons of cabinet space. Garden doors open to your private north-facing balcony with a gas line--ideal for after-work BBQs or lazy weekend lounging. Enjoy a bright living room full of natural light, a generous dining area for hosting, and a convenient main floor powder room. Upstairs features a primary suite with full ensuite and walk-in closet, a second bedroom, and a cozy den--perfect for an office, nursery, or hobby room. You'll also find laundry and a 4-piece bath on this level. The double attached tandem garage includes a closed-off storage/workshop area for your tools or hockey gear. Enjoy a landscaped courtyard with natural walking trails and green space. Close to cafes, shopping, schools, and transit-- this home checks every box! (id:6769)