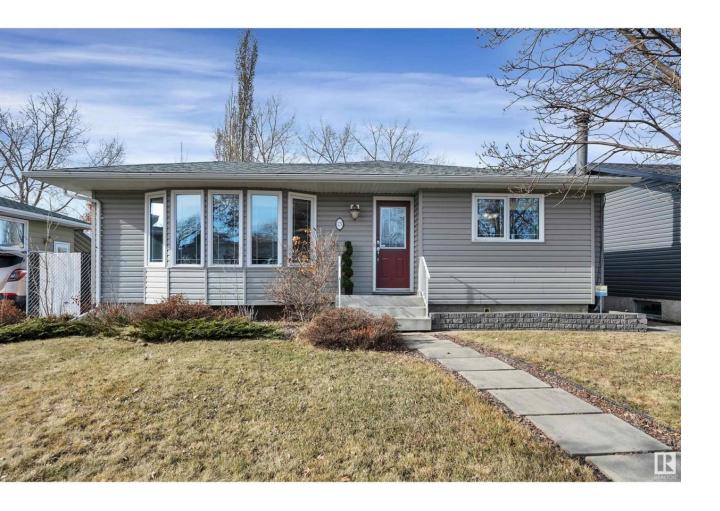

## Leduc Alberta

\$399,900

TURNKEY BUNGALOW! TONS OF UPDATES! Looking for that illusive move in ready bungalow in Corinthia Park? This 1221 sq ft, 4 bed, 2.5 bath home shows well & ready for a new family! Feat: newer shingles, vinyl siding & windows, soffit & fascia, hardwood & vinyl plank flooring, pot lighting, kitchen, furnace & HWT, new air conditioner, basement facelift, & more! Stunning open concept entryway provides a spacious living room connecting to your gorgeous open concept kitchen / dining space w/ large island! Tons of cabinets, stylish backsplash, 3 good sized bedrooms, including the primary bed w/ 2 pce ensuite. 4 pce bath & linen storage. Side entryway leads to the fully finished basement. Huge rec room (or add a 5th bedroom), theatre space / den, 4th bedroom, & 3 pce bath. Laundry & storage space. Great curb appeal out front, fully fenced backyard, deck w/ aluminum railings, ground level patio, shed, & oversized single detached garage. Quick access to Hwy 2, parks, & schools. A must see! (id:6769)