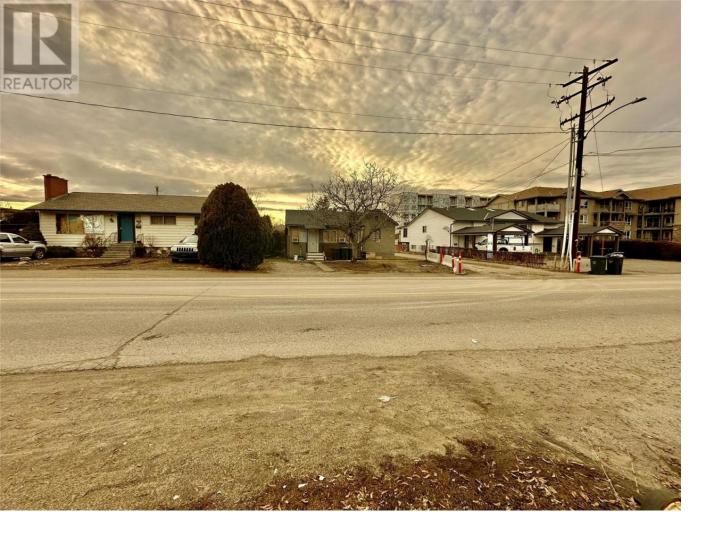

## 250 Asher Road Kelowna British Columbia

\$1,999,999

Extremely rare opportunity to acquire a prime land assembly in Kelowna's Rutland Urban Centre. This UC4 zoned property boasts an approved land designation with the potential to develop up to 132,313 SF of residential and commercial mixed-use density. Strategically positioned near Highway 33, the site offers unparalleled visibility and accessibility, just minutes from downtown Kelowna, shopping, dining, and major transit routes. The City of Kelowna OCP allows building up to 15 stories with bonus density. The combined lots (250+260+270+272 Asher Rd) offer a spacious 192' frontage x 168' depth, totalling approximately (.75 acres) 32,670 sq. ft.—a versatile canvas for visionary redevelopment. Zoned for mixed-use commercial and residential development, this site invites innovative concepts such as strata apartments, rental apartments, or a hotel. Capitalize on soaring demand in one of Kelowna's fastest-growing areas, where urban convenience meets community charm. Kelowna's urban intensification trends and infrastructure growth amplify this site's long-term value. Seize this once-in-a-lifetime chance to shape Rutland Urban Centre and unlock transformative potential. Don't wait—contact us today to explore this unmatched development gem. (id:6769)