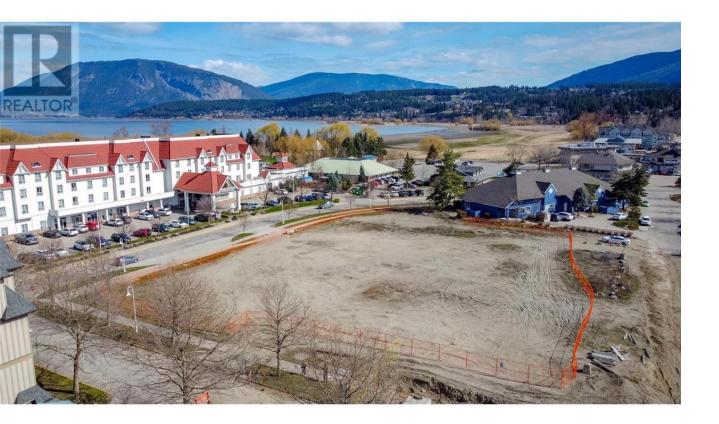

## 250 Harbourfront Drive Salmon Arm British Columbia

\$2,895,000

The last of its kind. Unique opportunity for a development property in the Salmon Arm waterfront area. The new, long-awaited underpass runs adjacent to the property and allows direct vehicular and pedestrian traffic to all of downtown Salmon Arm making the downtown and waterfront areas one in the same for the first time. C-6 zoning (Tourist/Recreation Commercial) allows for many uses such as the previously approved project for a 6 story, 64 unit, mixed commercial/residential building. This is a premier development property that is fit for a landmark building. (id:6769)