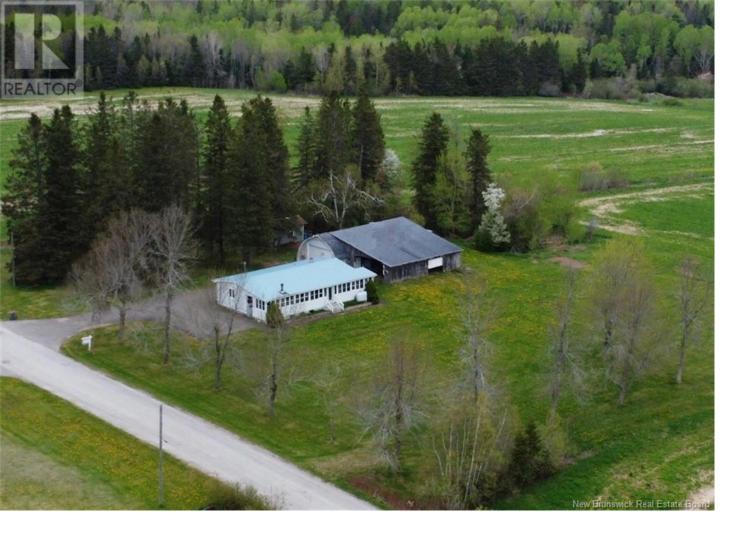

## Lewis Mountain New Brunswick

Welcome to 250 O'Neal road at the top of beautiful Lewis Mountain where you can see for miles & miles. This home offers 2 bedrooms on the main floor that has it's own entrance with a half bath that could be easily used as a granny suite. Large Washroom with a stand up shower plus a large jet tub. The living room flows nicely into the large kitchen. Downstairs has a nice family room with a mini split. There are 2 more bedrooms on the level that are both non-conforming, the laundry room/utility room is a good size for storage as well. Back on the main floor you'll enjoy the view of a local Dairy Farm & also a million dollar view of the valley for miles & miles via the sun porch that flows from the living room. Outside you'll enjoy the super large paved driveway with a turn around driveway. The large dome style shop is 48 x 28 with another add on for more space of about 40' x 20' both with hydro. House also as a metal roof. (id:6769)