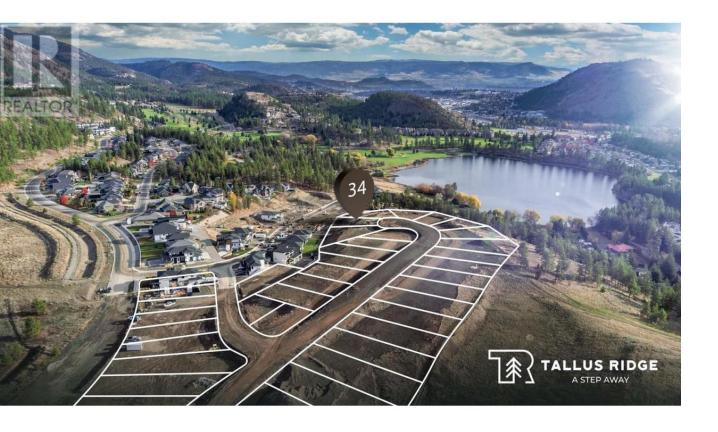

## 2500 Pinnacle Ridge Drive West Kelowna British Columbia

\$399,999

Discover the epitome of serene living at this exceptional lot nestled at the end of a cul-de-sac in Tallus Ridge's latest Phase. Spanning 0.29 acres, this prime parcel is tailor-made for a walkout plan, inviting you to craft your dream home while embracing breathtaking vistas of Shannon Lake and the picturesque Okanagan Valley. Nature enthusiasts will revel in the proximity to scenic walking trails and verdant parks, just a leisurely stroll away. Seamlessly integrated into its surroundings, this coveted locale offers effortless access to Shannon Lake Road, ensuring convenience without compromising on tranquility. Welcome home to a lifestyle of unparalleled beauty and convenience. (id:6769)