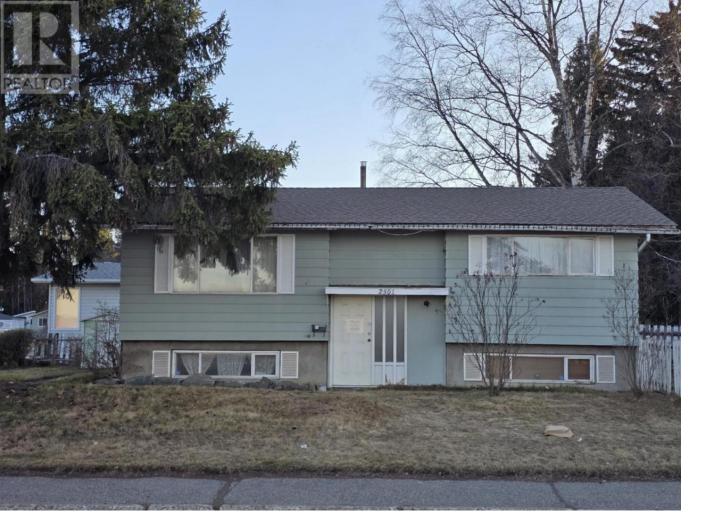

## 2501 WESTWOOD Drive Prince George British Columbia

\$326,000

This home has a story and it's ready for the next chapter - you! If you're someone who sees the opportunity in a project, you'll appreciate the potential here. Centrally located and walking distance to Pine Centre Mall, the city's main transit hub, CNC, schools, shopping, and trails. 4 bedrooms (2 up, 2 down), 2 bathrooms, and a separate entry to the basement where a second kitchen is already in place--this one's primed for a suite. New high-efficiency furnace, hot water tank, and roof have already been looked after. The price reflects the condition. Roll up your sleeves and bring it back to life--sweat equity starts here. Investors, flippers, or first-time home buyers with vision--don't miss this opportunity! (id:6769)