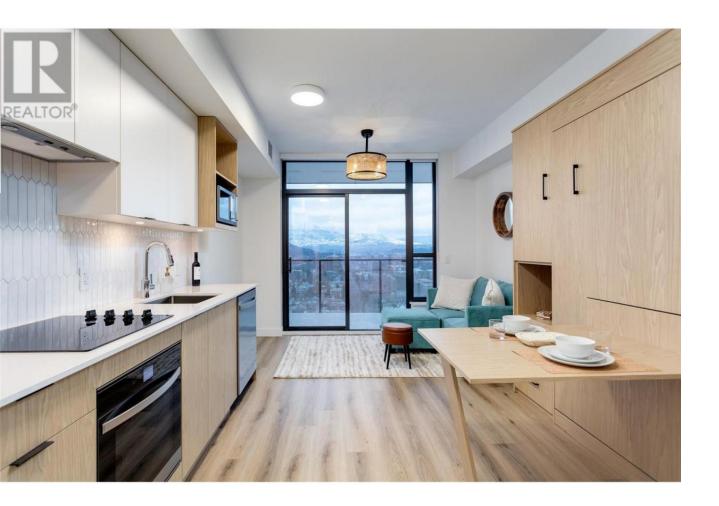

## 1488 Bertram Street 2506 Kelowna British Columbia

\$324,900

Modern luxury meets downtown convenience in this brand new Kelowna condo, right in the center of it all; walking distance to shops, restaurants, and the beach. Imagine the expansive views from the 25th storey of your new condo in the prestigious, concrete constructed, Bertram building. You can't beat the value of this condo, with \$20,000 of upgrades including a wall bed frame with storage and mattress, plus a bike locker. Plus, when factoring in each floor you move up cost \$1800 more in the original purchase price, you can see this unit's exceptional comparative value. In-Suite Laundry and quality appliances and cabinets exude elegance. The colour scheme is warm, bright and modern. You'll enjoy an east facing aspect and an unobstructed SE deck exposure with a peekaboo lakeview, and expansive city and mountain views. With a 87sq ft deck with an electric BBQ hookup, this studio offers a nice balance of indoor and outdoor living. The abundant amenities include a rooftop sky pool and hot tub, lounge with kitchen, bocce court, community gardens, fitness center, outdoor BBQ's and dining, lounge seating, and tranquil water features on the 6th floor. Two co-working spaces for work/life balance, a fully-integrated, smart parcel locker system in the lobby, and a bike storage with security system, bike wash and repair room. Pet friendly with a dog wash station and secured dog run on the 5th floor. (id:6769)