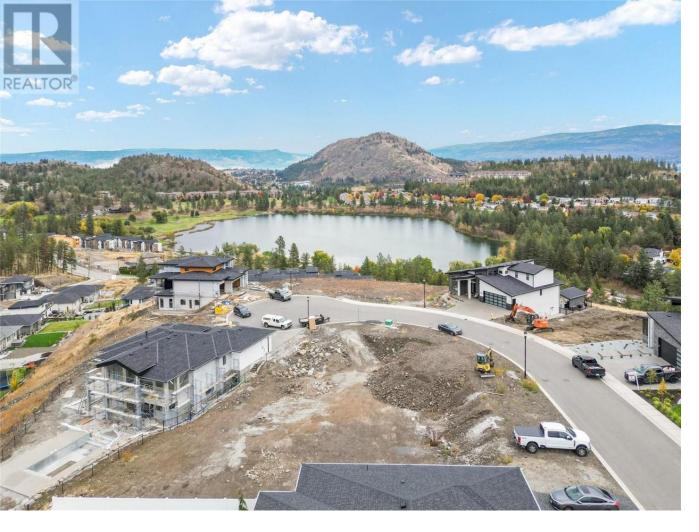

## 2508 Pinnacle Ridge Drive West Kelowna British Columbia

\$449,000

Nestled in the charming Shannon Lake surroundings of West Kelowna, British Columbia, Tallus Ridge presents an exceptional investment prospect with Lot 37 offering stunning vineyard and mountain views. This burgeoning community provides a wealth of amenities, including access to picturesque hiking trails, the serene waters of Shannon Lake, and convenient proximity to a variety of shopping options. Families will find the local school districts highly appealing, while everyone can indulge in a vibrant recreational scene, from golfing to community events. It's worth noting that builders must be approved by the developer, ensuring the preservation of architectural integrity and the protection of property values. Tallus Ridge encapsulates an enviable lifestyle, making it an alluring destination for young families, retirees, and discerning developers seeking to capitalize on the area's growing demand for quality homes. (id:6769)