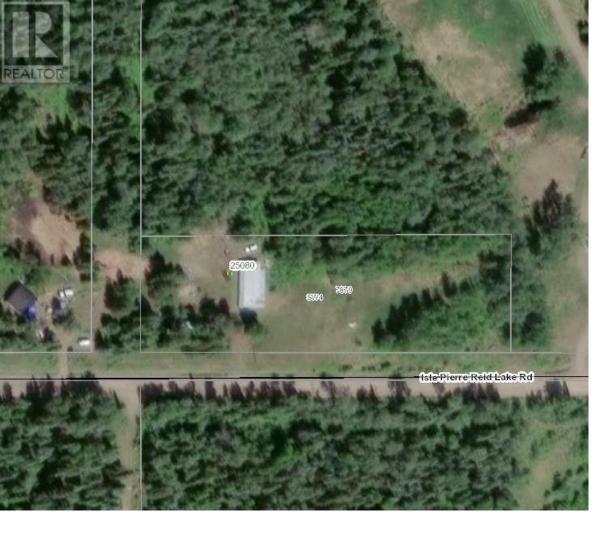

## 25080 ISLE PIERRE REID LAKE Road Prince George British Columbia

\$105,000

Rural living is yours with this opportunity ... 2.03 acre flat lot with cleared sections, roughed in driveway and culvert in place. Power at the lot line and well on the property. Newly paved road through a beautiful country setting leads to the final well maintained 3 km gravel portion of the drive to this property with no lights, no traffic and no noise! Place your mobile or build your home and live the rural lifestyle you desire. (id:6769)