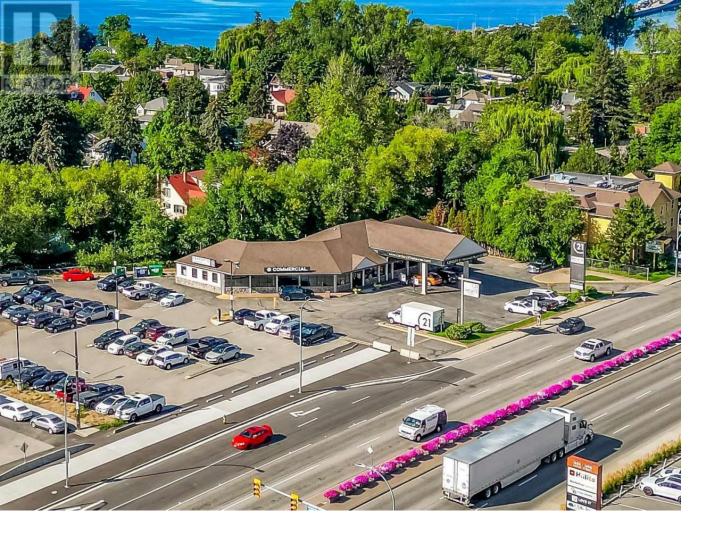

## 251 Harvey Avenue Kelowna British Columbia

\$5,998,000

ONE OF KIND INVESTMENT/DEVELOPMENT OPPORTUNITY IN THE HEART OF THE OKANAGAN VALLEY!
Rarely offered with this substantial potential, 251 Harvey Ave is strategically located at the entrance of the City and is a central component to unlock the potential to create...."THE GATEWAY TO KELOWNA"! The property offers a well-maintained 6,000 sqft office building (C21 business NOT for sale) and sits on .55 acres. This prime lot will unlock the potential a large development statement piece situated in the heart of the Valley.

Fronting the main corridor highway, this high exposure site is only steps to the vibrant downtown core with its trendy shops and dining, and of course, the jewel of the area - the famous Okanagan Lake. The City of Kelowna and zoning supports a multitude of development opportunities including a hotel, high end condos or rentals, or a mix of both with commercial components. The listed property, 251 Harvey Ave, sits smack dab in the center of this impressive spot and would offer a buyer an attractive leaseback of \$242,200 annually. As a standalone investment for future income/holding property, or part of this rare development opportunity - DO NOT LET THIS ONE PASS BY, THIS IS THE ONE! Please contact the listing agents for further information. (id:6769)