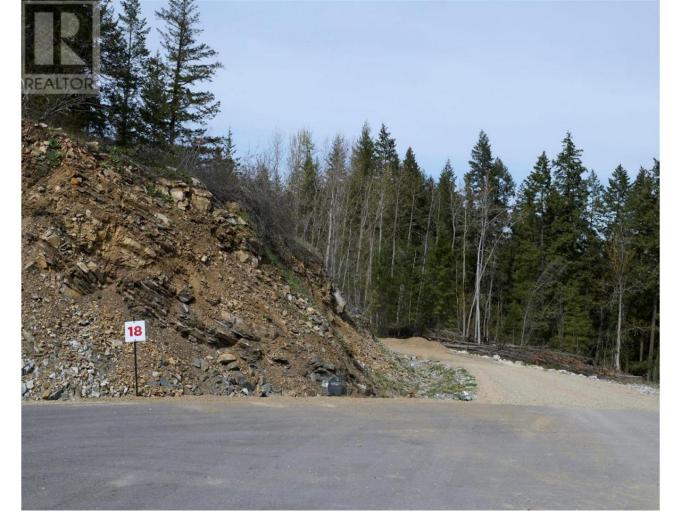

## 252 Crooked Pine Road Enderby British Columbia

\$314,900

Take advantage of this fabulous opportunity to build your dream home. Treed 2.5 acre view lot with driveway off cul-de-sac at end of Crooked Pine Road. Has well and driveway installed, septic approved. Fiber Optics coming soon. Area of new homes. Hwy 97A to Enderby, LEFT onto Knight Ave, RIGHT onto Salmon Arm Drive, follow all the way & go LEFT onto Gunter Ellison Road, follow & then slight RIGHT onto Twin Lakes Road then RIGHT onto Oxbow Place, follow that road into the development site. (id:6769)