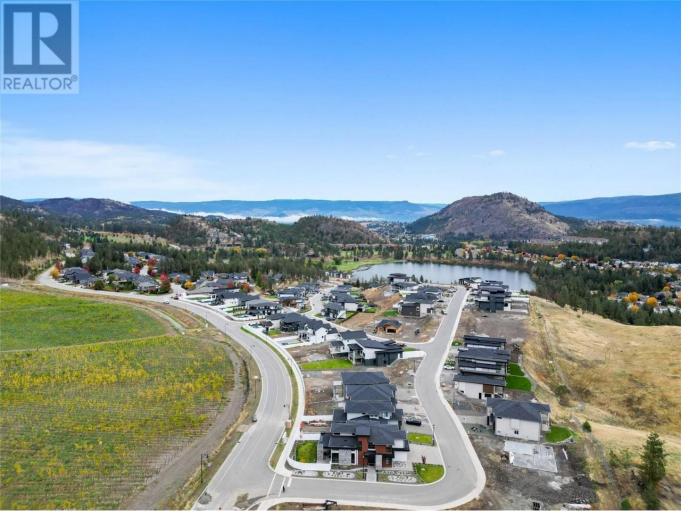

## 2527 Pinnacle Ridge Drive West Kelowna British Columbia

\$475,000

Lot 23 in the thriving Tallus Ridge community, nestled in the picturesque Shannon Lake surroundings of West Kelowna, boasts captivating lake views, presenting an excellent investment opportunity. This expanding neighborhood offers an array of amenities, including nearby hiking trails, easy access to the tranquil waters of Shannon Lake, and convenient shopping options. Families will appreciate the proximity to outstanding school districts, while recreational enthusiasts can enjoy golfing and community gatherings. Please note that builder approval by the developer ensures architectural consistency and safeguards property values. Tallus Ridge epitomizes a coveted lifestyle, making it an enticing destination for young families, retirees, and astute developers looking to capitalize on the growing demand for quality homes with breathtaking lake vistas. (id:6769)