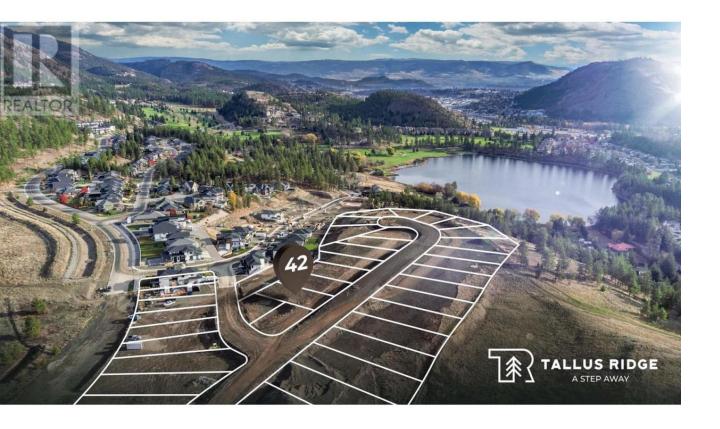

## 2528 Pinnacle Ridge Drive West Kelowna British Columbia

\$439,999

Discover serene living at this lot nestled in Tallus Ridge's latest Phase. Spanning 0.21 acres, this parcel invites you to craft your dream home while embracing the natural surroundings. Nature enthusiasts will revel in the proximity to scenic walking trails and parks, just a leisurely stroll away. Seamlessly integrated into its surroundings, this coveted locale offers effortless access to Shannon Lake Road, ensuring convenience without compromising on tranquility. Welcome home to a lifestyle of unparalleled beauty and convenience. (id:6769)