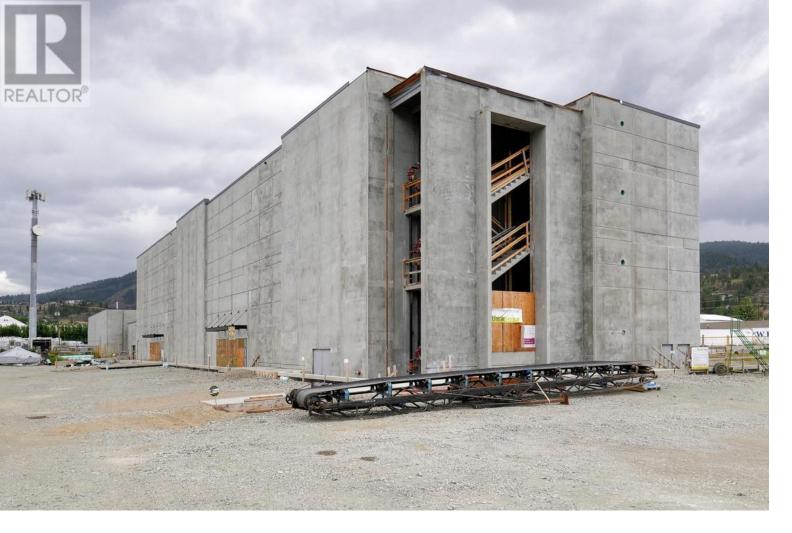

## 2530 Ross Road West Kelowna British Columbia

\$6,900,000

Unique offering. Approx. 47,000 sf concrete building on 4 floors, situated on one acre. Main floor approx. 17,000 sf, upper floors approx. 10,000 sf. All measurements to be verified. 63 parking stalls planned for site. The warehouse area has two grade-level doors with higher ceilings. The balance of the main floor and additional three floors are 8'6" clear. Larger service elevator designed for heavy pallets. Building is in need of finishing, as is yard. No windows in building. This property would suite a storage facility, wine storage, etc. All showings require 48 hours notice. (id:6769)