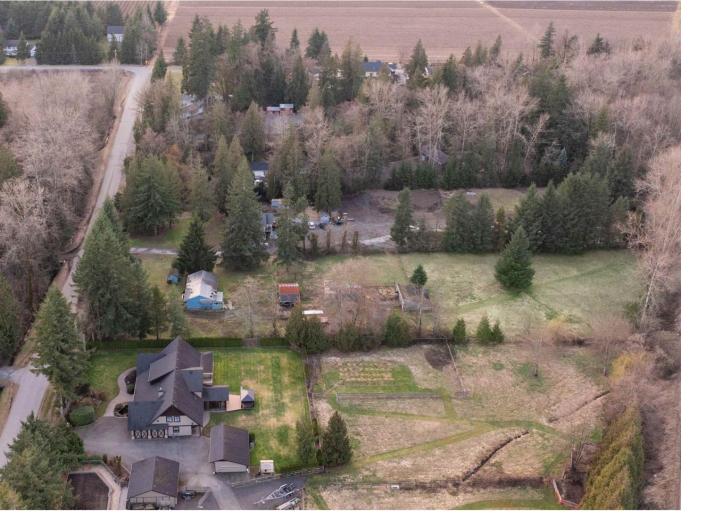

## 25303 60 Langley British Columbia

\$1,799,999

2.06 Parcel of land in Salmon River, Langley! Escape the hustle and bustle with this 2.06-acre gem! Nestled in a serene setting without creeks or easements, this ALR parcel is your canvas for a dream home and secondary unit (subject to size restrictions). Key features: tranquil location with easy access to Highway 1's 264th exit. Zoning permits a single-family residence and secondary residence. Perfect blend of urban convenience and rural charm. Don't miss out on creating your ideal sanctuary! Schedule your viewing today! Please schedule an appointment before visiting the property. (id:6769)