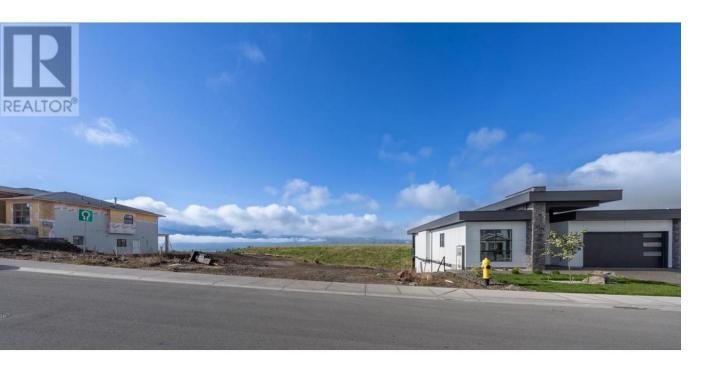

## 2535 Pinnacle Ridge Drive West Kelowna British Columbia

\$459,900

Discover the perfect place to build your dream home on this 0.19-acre walkout lot, in the desirable Tallus Ridge community. Designed for a walkout plan, this parcel offers the perfect blend of natural beauty and everyday convenience. Surrounded by scenic walking trails and lush parks, it's a haven for outdoor enthusiasts and those seeking a peaceful lifestyle. Despite its serene setting, the lot offers effortless access to Shannon Lake Road, connecting you quickly to schools, shopping, and all the essentials. Nestled in a family-friendly neighborhood known for its green spaces and thoughtful planning, this is more than just a lot--it's the beginning of a lifestyle rooted in comfort, connection, and nature. (id:6769)