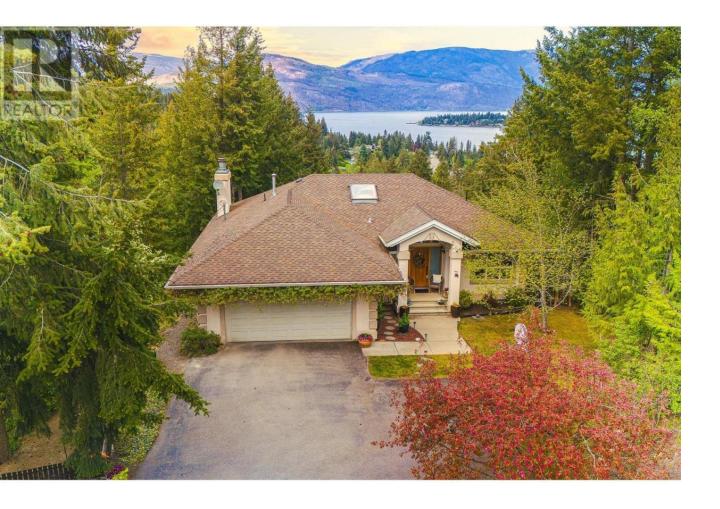

## 2535 Waverly Drive Blind Bay British Columbia

\$959,900

Welcome to 2535 Waverly Drive in Beautiful Blind Bay BC. This rare offering includes a 2500 Sqft house on a .40 acre lot with incredible lake views, and a separate titled .35 acre lot which is adjoining. You simply don't find this opportunity everyday. Build your legacy family property with two houses, or build a shop and/or carriage house (with CSRD and Shuswap Estates approval of course). This home has been lovingly cared for by the original owners. This Jenish designed rancher is all windows on the backside showcasing the gorgeous Shuswap Lake view, with a massive sun deck off the main floor. The kitchen is bright and has been upgraded with stone countertops, stainless appliances and new flooring. Downstairs has 3 bdrms and 2 baths, with sliding glass access to the lower covered deck. There is a 2 car garage and plenty of room for additional vehicles, paved driveway. Golf membership available at Shuswap Lake Estates through ownership of this property, buyers to verify details. (id:6769)