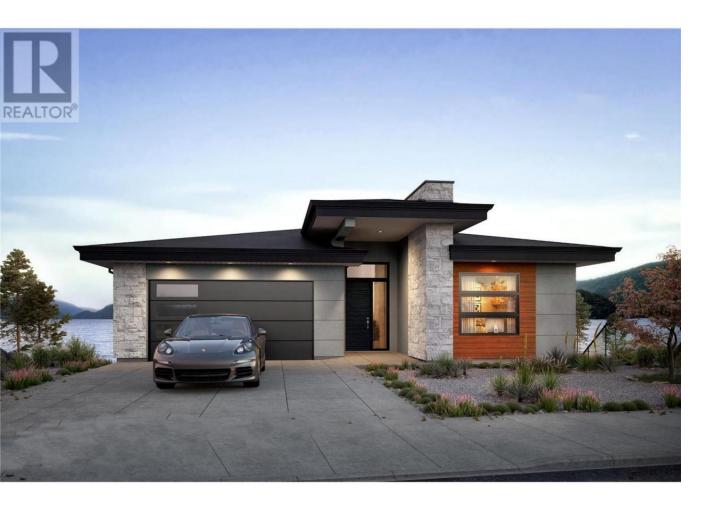

## 2539 Pinnacle Ridge Drive West Kelowna British Columbia

\$1,498,999

Large new rancher with walkout basement in the family community of Tallus Ridge. This 3506 square foot home includes a 910 sq ft 1 bedroom suite. Bright, open living area is great for the family and entertaining. Kitchen with work island has seating to include the family or guests as you get creative in the kitchen. Deck runs the full width out back to extend your summer living space. The primary suite includes a luxurious ensuite with oversized shower, soaker tub, double vanity, water closet and walk in closet. 2 more bedrooms and full bathroom complete this level. Head downstairs to the large rec room with backyard access, 2 more bedrooms and bathroom, a 132 sqft storage room as well as a 1 bedroom suite with their own laundry. (id:6769)