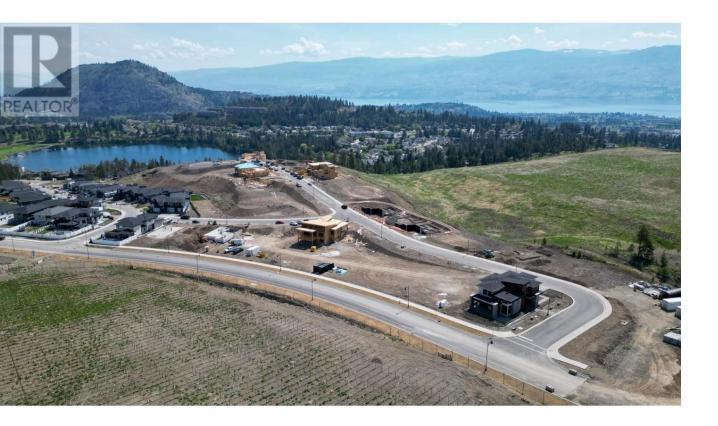

## 2545 Pinnacle Ridge Drive West Kelowna British Columbia

Imagine waking up to nature every morning. This 0.163-acre lot in the sought after, family community of Tallus Ridge offers the perfect canvas for your dream home. Build a walkout rancher with a basement suite as a mortgage helper and create a space that reflects your own unique style. Enjoy the tranquility of the surrounding trails, while also being close to all the conveniences of nearby schools and amenities. (id:6769)