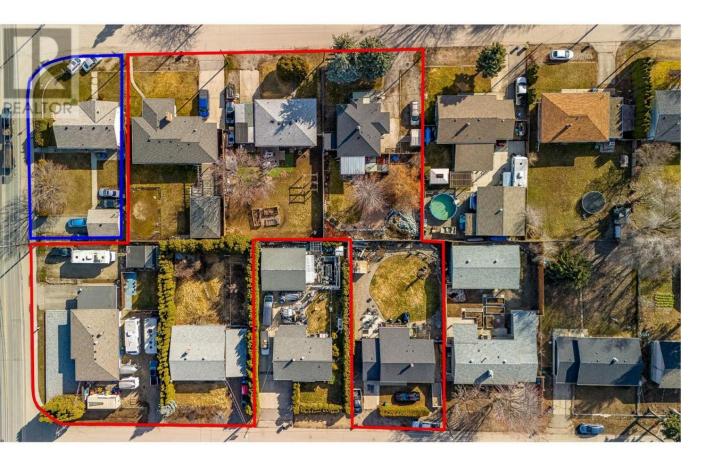

## 255 Leathead Road Kelowna British Columbia \$1,495,000

ATTENTION DEVELOPERS AND INVESTORS!! Discover an unparalleled opportunity to acquire this property along with 7 others strategically located properties in the heart of the vibrant Rutland community. Situated near Rutland Sports Field, YMCA, and Rutland Elementary and Secondary schools, these properties offer convenience and accessibility to essential amenities. With seamless transit connections and a mere 10-minute drive to both UBCO and the Airport, this location caters to the diverse needs of residents, students, and travelers alike. Furthermore, being just 15 minutes away from Downtown Kelowna, residents can enjoy the perfect balance of suburban tranquility and urban convenience. If all conditions are met, a residential structure with up to six stories could be constructed. With six properties listed with us and one listed with other brokerage, the 8th one, though not currently listed, is willing to sell. Don't miss the opportunity to be a part of the early stages of development in this growing community! (id:6769)