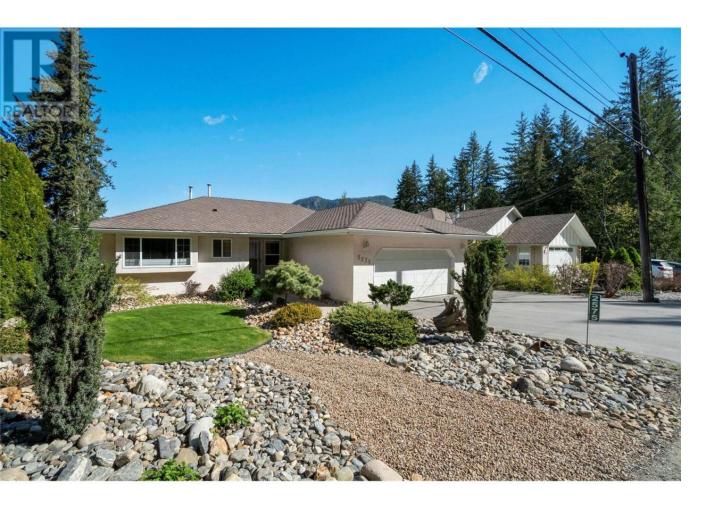

## 2575 Centennial Drive Blind Bay British Columbia

\$769,000

How about an immaculate, level-entry rancher with a spectacular view of Shuswap Lake & 2-bedroom basement suite with separate entrance? Enjoy the gorgeous lake views from your huge, recently refurbished, private main floor deck overlooking a beautifully landscaped yard. Kick back & enjoy the magnificent scenery because this home needs nothing. New furnace, newer HWT, new Duradeck & exterior stairs, new dishwasher, newer frig, 50-year roof with years to go & Poly-B recently replaced. The manicured yard & updates to home demonstrate great pride of ownership. The large bright kitchen features a lovely eating area surrounded by windows providing loads of natural light; a great place to enjoy your morning coffee! Chefs will love the gas range, all the cupboards and counter space & contemporary black and white colour scheme. Open, comfortable living room/dining area with gas FP & walkout to deck with gas BBQ outlet. Oversized, bright primary bedroom with ensuite, large closet, & big picture window. 2-car garage & extra parking on driveway. Bright lower level rec room. & walkout to covered patio for year-round enjoyment. The basement suite can be a fabulous rec room & summer kitchen, or a place for in-laws or family visits or a great mortgage helper. Garden shed. Large laundry/sewing room. Great location in Blind Bay, close to everything... shopping, beaches, park, pickleball, golf, tennis, marinas, trails, lakeside dining & more. Watch the video & call for your appointment soon! (id:6769)