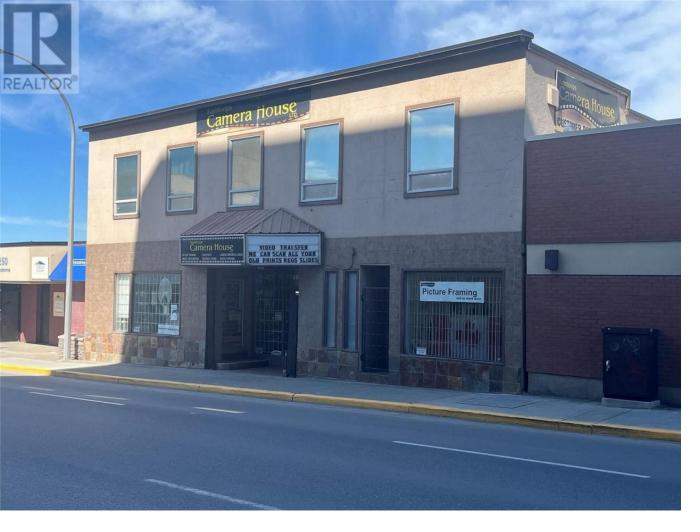

## 258 Lansdowne Street Kamloops British Columbia

\$1,100,000

Great downtown commercial building (1550 Sq ft) and land for sale only. Updated building that is close to everything downtown. Main floor currently retail store front. 2 bedroom, 1 bathroom and much more upstairs. Parking lot in back. Has 11 separate parking spots. Close to Riverside park and Sandman Hotel. CBD zoning allows for a variety of commercial, other uses adn residential accommodation on upper floor. Phone LS for appt and details. (id:6769)