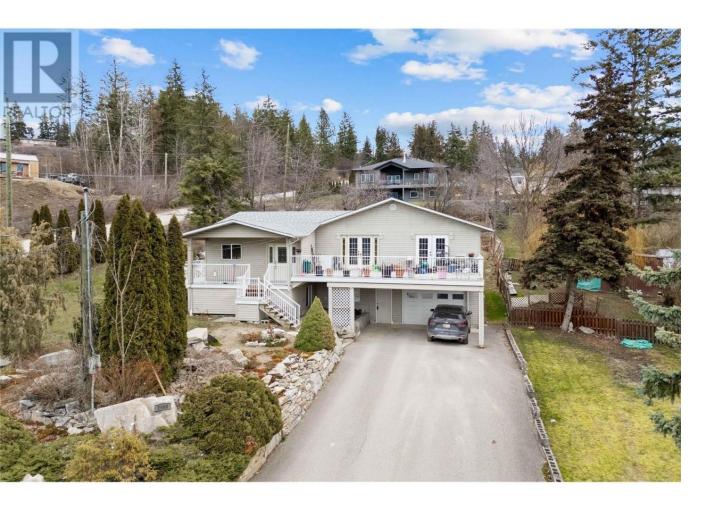

## 2580 21 Street Salmon Arm British Columbia

This side-by-side two unit home offers two spacious 2-bedroom units, each featuring large kitchens, lake and mountain views, and in-suite laundry for ultimate convenience. The oversized garage provides ample space for parking, workshop and storage, while the double carport provides additional covered parking. The expansive deck is perfect for relaxing or entertaining against a stunning natural backdrop of Shuswap Lake and surrounding views. Situated on a half-acre corner lot, this property holds subdivision potential, allowing for the creation of an additional lake-view lot. Tucked away in a private yet highly accessible location, you're just minutes from schools, recreation, and local amenities. Whether you're seeking an investment, a family-friendly home, or a development opportunity, this property delivers! (id:6769)