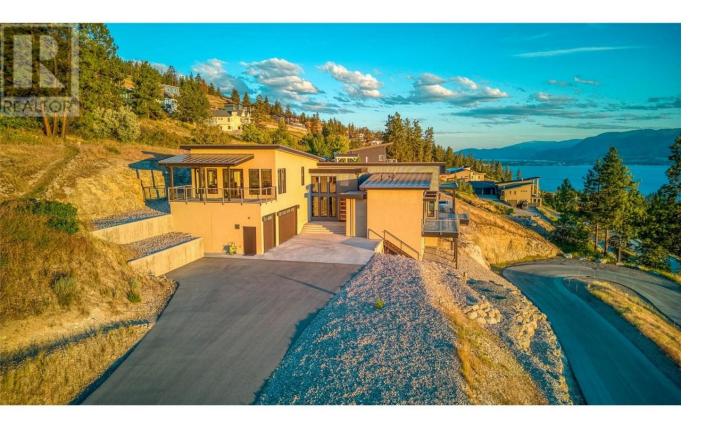

## 2580 Winifred Road Naramata British Columbia

\$3,699,000

Perched on 1.9 acres of natural grassland in Naramata, this unique 3,543 sq ft modern home offers breathtaking panoramic views from Peachland to Okanagan Falls. Designed in 2021, the three-bedroom residence features raw steel accents throughout and includes a versatile studio space. The property has over 2,500 sq ft of outdoor deck space, a heated pool with UV filtration, and a year-round hot tub. Exceptional details include eleven-zone radiant heat, three-zone air conditioning, smart home technology, and a 1,000 sq ft three-car garage. Located on a quiet no-through street with direct access to trails, the home sits minutes from wineries, dining, beaches, and towns. Single-floor living with aging-in-place features compliments the FireSmart landscaping. (id:6769)