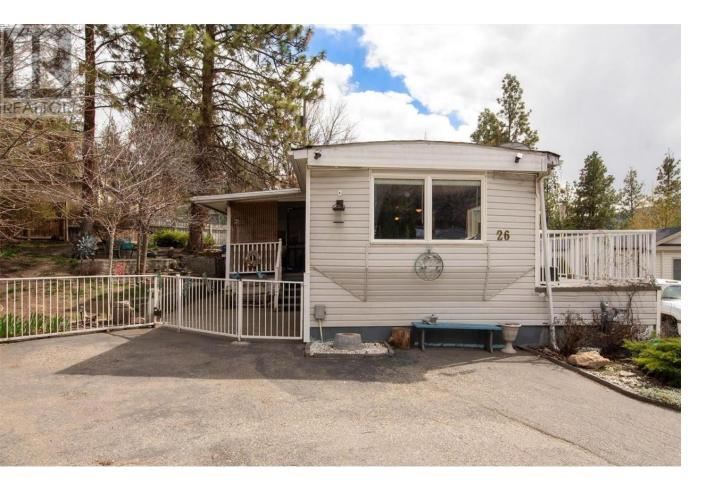

## 1860 Boucherie Road 26 Westbank British Columbia

\$299,900

This lovely home features many updates. Most updates were in 2014. The kitchen has stainless steel appliances, granite countertops with undermount sinks, a movable island and new cabinets. The bathroom has a new vanity and sink and a new privy. A new energy-efficient furnace was installed in November 2020, and the Central Air was added in August 2022. The deck was rebuilt in 2021. The interior was repainted in 2018, except the walk-in closet and back storage/flex room. There are two additions. The addition where the family room is has new windows. Also in this addition is a flex room, that is currently being used for storage, but could easily be a third bedroom. The flooring is laminate throughout with vinyl plank in the bathroom. The yard is private and the addition on this side is for storage and a workshop. Pineridge mobile home park is a well-managed park where families and pets are welcome. (id:6769)