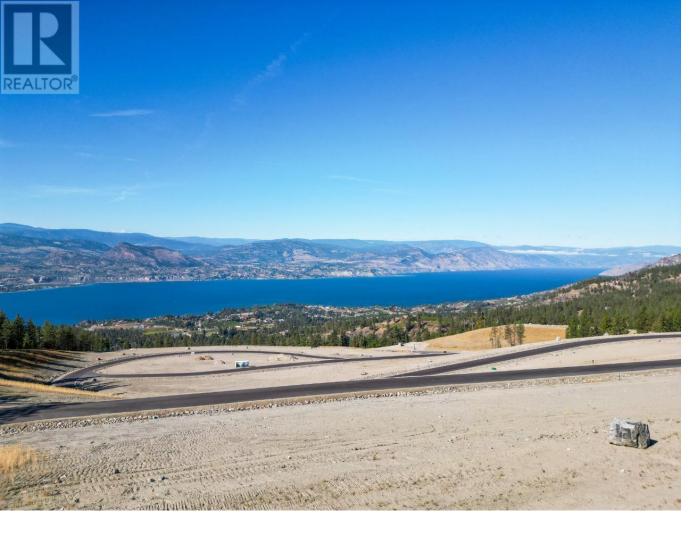

## 250 Benchlands Drive 26 Naramata British Columbia

Lot 26 offers a prime opportunity to build your dream home in Naramata's wine country. With just over half an acre, it provides a perfect canvas for your vision, boasting 180-degree views of the lake and mountains. This lot is both spectacular and affordable, with no building time constraints. You have the freedom to select your own builder and design, and you're approved for a secondary residence on the property-perfect for guests or rental opportunities, which can be built first. Essential utilities are readily available at the lot line for easy connection. Only 15 of 41 Builder lots still available. Located just a short distance from the KVR Trail, hiking and biking paths, renowned wineries, beautiful beaches, coffee shops, and fine dining. Embark on your Naramata adventure today. Note: All measurements are approximate. (id:6769)