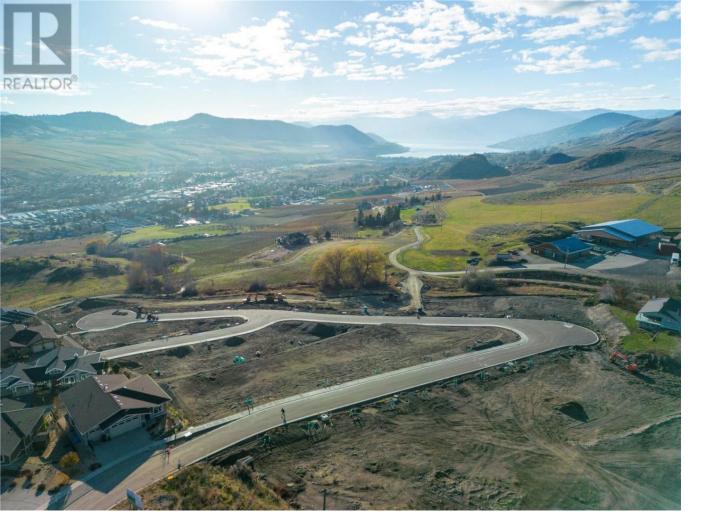

## 3398 Davison Road 26 Vernon British Columbia

\$449,900

Turtle Mountain provides incredible Okanagan Lake and valley views. Live within the amazing nature Vernon has to offer while being steps away from local amenities. Turtle Mountain can easily be seen as the new East Hill being so close to the city core. Outside of this property's door is the amazing Grey Canal hiking trail and mesmerizing Bella Vista views. World famous beaches, award winning wineries and spectacular golf courses minutes away. Tassie Creek Estates has been created to help celebrate all this region has to offer. A stunning 5 acre park with all its' beauty, compliments the Estate's area and outdoor living. Build your dream home the way you want with the builder you desire. Choose a customized layout and take 20 months to build. This property's opportunity is endless. (id:6769)