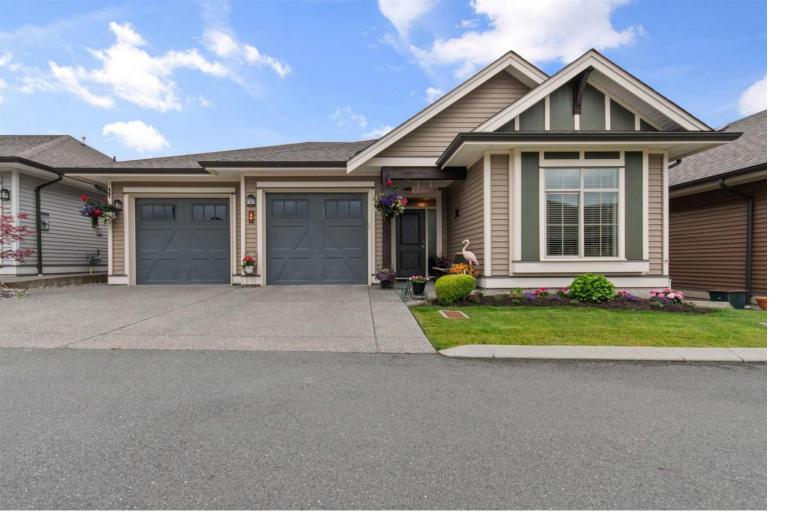

## 45900 SOUTH SUMAS Road 26 Chilliwack British Columbia

\$864,900

Welcome to the Exclusive Gated community of The Evergreen in Ensley! Over 3000 sq. ft. of Luxury Living. Only One owner who has done quality upgrades at the building stage. Upgraded pullout cabinetry, granite kitchen counters, walk-in pantry, under cabinet lighting, fantastic gas stove and beautiful cultured stone fireplace. Vaulted ceilings, bank of windows to enjoy the beautiful greenspace and mountain views. Spacious Master suite with walk-in closet, and larger office space if you work from home on main floor. Below you will find an almost completely finished basement, with two more bedrooms, full bath and family room! Enjoy morning coffee on the sheltered patio surrounded by immaculate landscaping, BBQ Hook ups.A/C & double garage with RV parking. Don't miss out, call to view today! (id:6769)