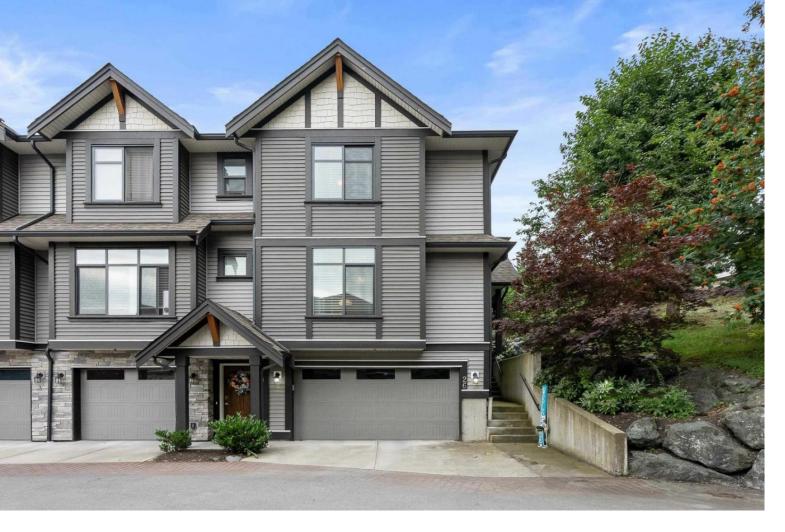

## 5756 PROMONTORY Road 26 Chilliwack British Columbia

\$699,700

WOW! WELCOME to THE RIDGE. This contemporary END UNIT is a BEAUTIFUL family home, bathed in natural light and equipped with CENTRAL A/C. It's situated in a prime location near a variety of schools, restaurants, and grocery stores. The main floor features an open layout kitchen with a large island and quartz countertops, crown moldings, a dining area, a family room with an electric fireplace, and a powder room. Upstairs, there are 3 bedrooms, 2 full bathrooms, and a laundry area, including a master bedroom that resembles a spa retreat with a walk-in closet. The lower level hosts a rec room, perfect for an office or home theater, positioned RIGHT IN FRONT OF visitor parking for easy entertaining. WELL MAINTAINED unit by the Owner. Come take a Look! (id:6769)