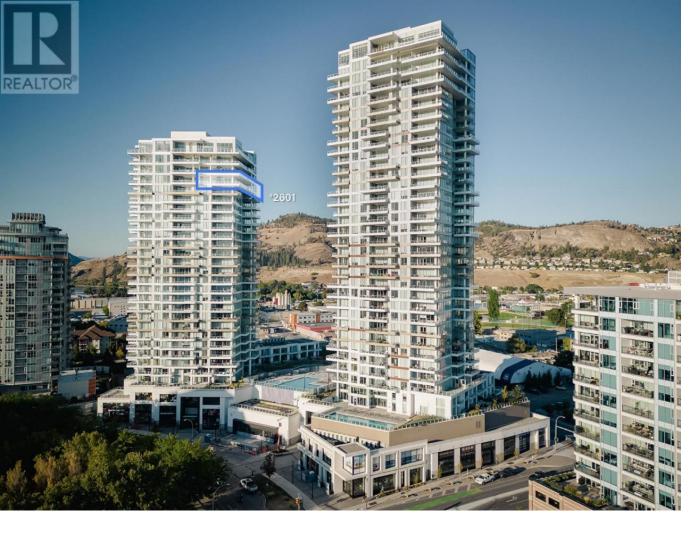

## 1181 Sunset Drive 2601 Kelowna British Columbia

\$2,790,000

Live in luxury. This over 2600+ sq. ft. sub-penthouse is situated within the prestigious ONE Water Street, a premier condo development in the heart of downtown Kelowna's vibrant waterfront community. From the 26th floor of the West Tower enjoy panoramic vistas of Okanagan Lake and the City of Kelowna. Every turn of this 3 bed and 2.5 bath home is adorned with upscale finishes. The gourmet kitchen is a chef's haven, offering top-of-the-line appliances including a Sub-Zero refrigerator and dual zoned wine cooler, Wolf cooktop and wall ovens. Step through the sliding glass doors to Indulge in the epitome of indoor-outdoor living on the over 800+sq. ft. wrap-around patio. (id:6769)