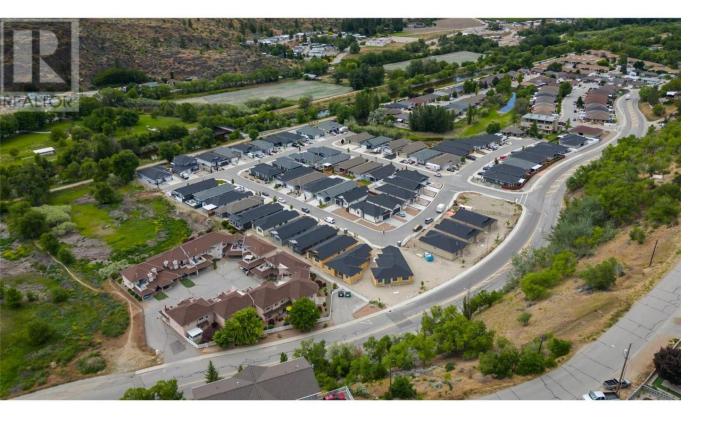

## 261 BENTGRASS Avenue Oliver British Columbia

\$799,000

Welcome to The Meadows in Oliver to appreciate the quality project made by Ikleen Holdings at 261 Bentgrass Ave. This stunning one-story home boasts three bedrooms, three bathrooms, and a double garage. The home's design features an open and welcoming floor plan, spanning 1763 sqft with an additional 420 sqft double garage. You'll also enjoy a sun deck and backyard, ideal for entertaining guests. 4-foot crawl space for your storage needs. This property includes an electric fireplace, gas range and wine cooler. Conveniently located in the heart of Oliver, you'll have easy access to numerous amenities just a short drive away. For further details, please contact the LR. These sought-after ranchers are in high demand, so don't delay in securing your dream home today. UNDER CONSTRUCTION (id:6769)