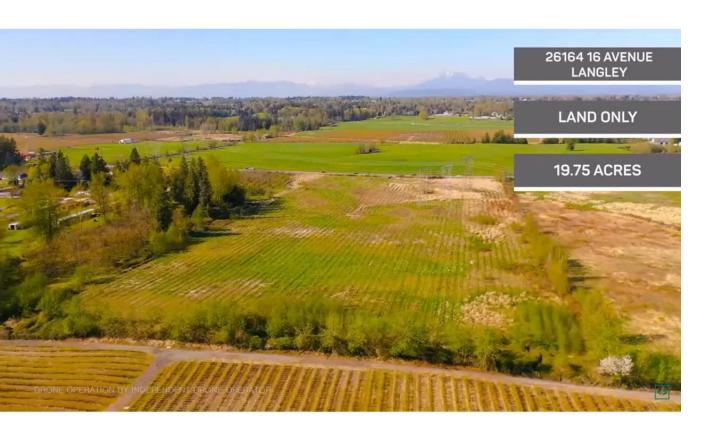

## 26164 16 Langley British Columbia

\$2,950,000

Nearly 20 acre parcel. Flat land with good fertile soil for growing whatever you want! Or set your dream home far back off the road with beautiful mountain views (check with city). Ready for your agricultural business venture, equestrian, cattle, berries, etc. Property features large 666 Ft frontage Easy access to 264 St, Fraser Hwy, US border, Hwy 1. (id:6769)