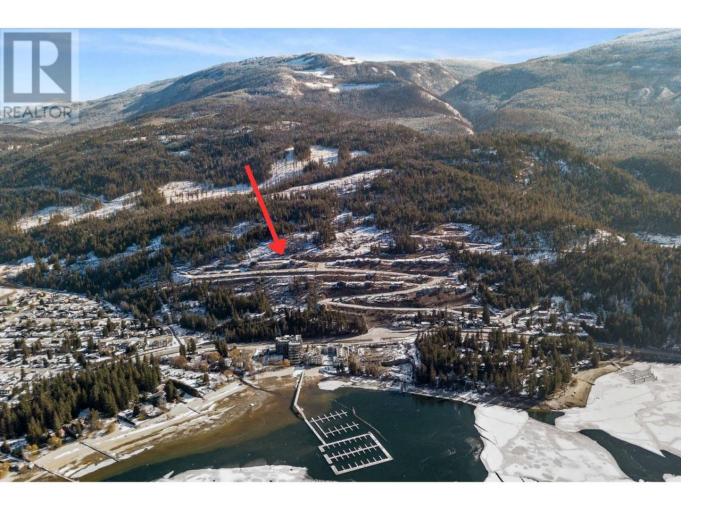

## 262 Sunset Drive Sicamous British Columbia

\$289,000

TOP ROW LOT for Sale at Bayview Estates - This is Sicamous' premier Single Family Residential subdivision and Lot 52 is located on the top row offering unsurpassed views of Mara Lake. Ready for your house design, the lot is city serviced with sewer and water plus utilities are at lot line. This lot allows for a walk-out basement and a second story since there will be no homes built behind. Make Sicamous your all-season home and enjoy skiing, snowboarding, boating, fishing, hiking, quadding or just enjoy your balcony and view with friends and your favorite beverage! The community has fully taken shape with many home under construction, finished and occupied. All amenities are in town and for access to box stores, it's a 25 minutes to Salmon Arm and 60 minutes to Vernon, or 1.5 hours to the Kelowna airport, this location offer the best of all worlds! A site plan is available and a referral to a local builder can help you with a conceptual plan, what you could design for this lot and timing on the build schedule. You can also launch your boat right in town, park in the public parking and explore Mara and the Shuswap Lakes. Skiing can be enjoyed at both Revy and Silver Star and of course the snowmobile is unsurpassed with 3 premier ranges. (id:6769)