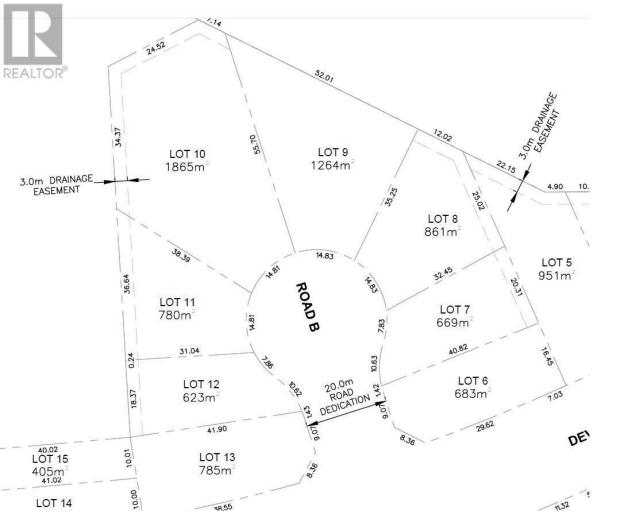

## 2620 PEBBLE Place Prince George British Columbia

Truly one of the nicest subdivisions in Prince George. Close to Edgewood Elementry School and the Nechako River. The central location makes it close to all amenities. (id:6769)