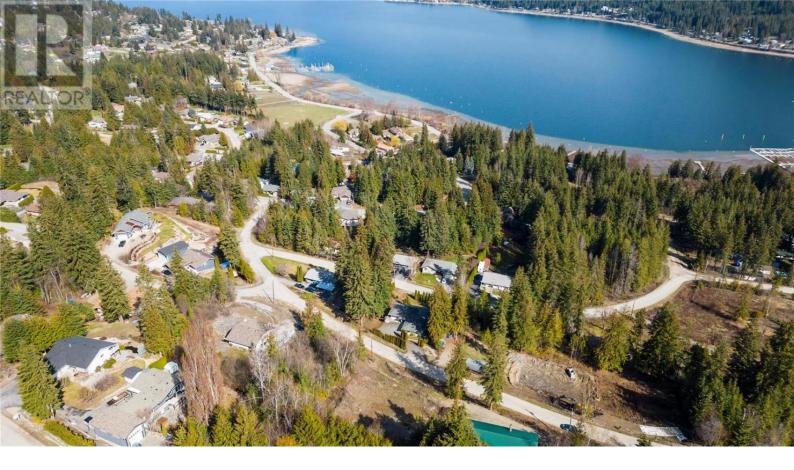

## 2622 Woodland Place Blind Bay British Columbia

\$179,999

2622 Woodland Pl is the Blind Bay lot you have been waiting for to build your dream lakeside community home! Nestled on a quiet no through road, this fully cleared .29 acre lot boasts a mountain and lakeview peaking through surrounding trees. Lot is backed by trees giving some extra privacy. This lot is minutes from Shuswap Lake, Marinas, Beaches, Grocery Stores, Shuswap Lake Estates Golf Course, Iron Nation Gym, Public Library, Hiking Trails and Restaurants! Power available at the lot line, Water available through Shuswap Lake Estates, Natural Gas Available, Septic permit will be required. Don't miss this opportunity to build the home of your dreams in the incredible community of Blind Bay. (id:6769)