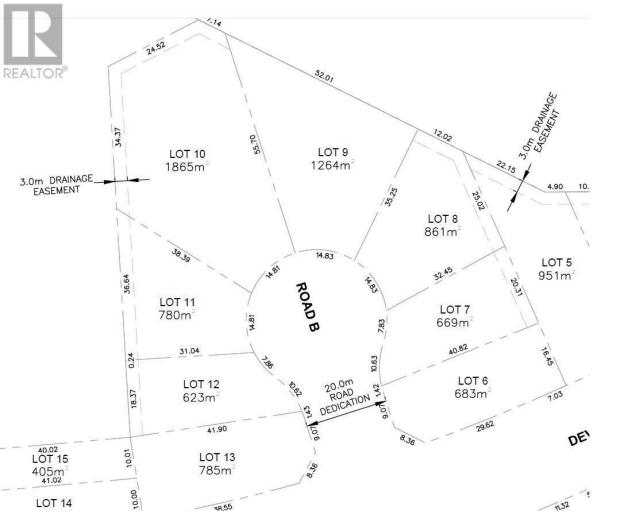

## 2635 PEBBLE Place Prince George British Columbia

Truly one of the nicest subdivisions in Prince George. Close to Edgewood Elementry School and the Nechako River. The central location makes it close to all amenities. (id:6769)