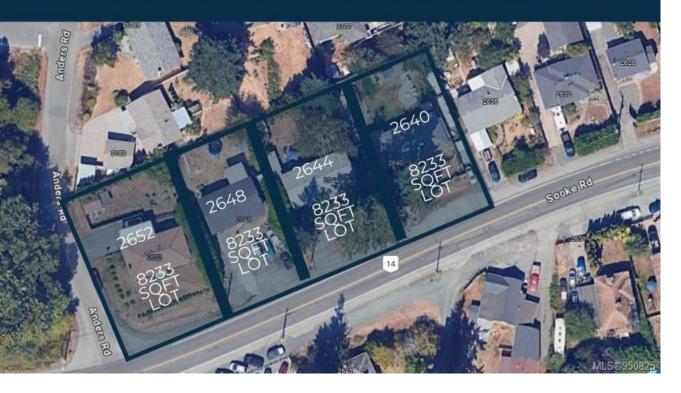

## Development Opportunity

4 LOT LAND ASSEMBLY POTENTIAL - 2652, 2640, 2644, 2648 SOOKE ROAD

## 2640 Sooke Road Langford British Columbia

\$1,200,000

Prime 4-Lot Land Assembly with Exceptional Potential for Developers! Located steps from the serene Glen Lake in Langford, this +/-33,100 square foot property currently has R2 zoning and presents a lucrative opportunity for rezoning to 2.5 FSR, ideal for constructing sought-after condos. Its strategic position offers unparalleled convenience, with essential amenities like Walmart, Superstore, Starbucks, Westshore Town Centre, Belmont Market, and Cineplex., ust a 5-minute drive away. Additionally, Costco and Highway 1 are within 10 minutes, enhancing its appeal for both residents and investors. Don't miss the chance to transform these four properties--2640 Sooke Rd (MLS 950176), 2644 Sooke Rd (MLS 950177), 2648 Sooke Rd (MLS 950178), and 2652 Sooke Rd (MLS XXXXXXX)--As per the "OCP" there is the opportunity to build a thriving condominium, mixed-use and or office above retail store development. Act swiftly to seize this rare opportunity in Langford's dynamic real estate market! (id:6769)