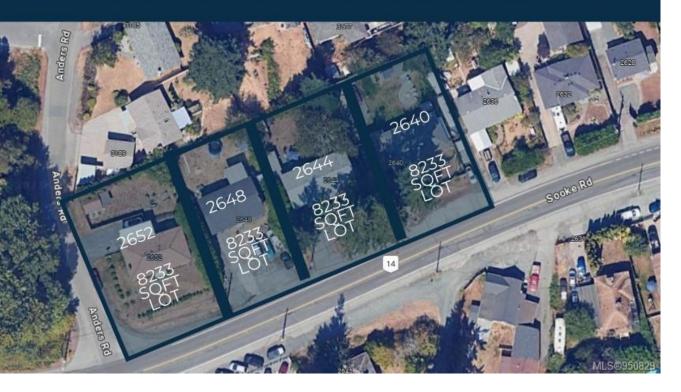

## Development Opportunity

4 LOT LAND ASSEMBLY POTENTIAL - 2652, 2640, 2644, 2648 SOOKE ROAD

## 2644 Sooke Road Langford British Columbia \$1,200,000

Prime 4-Lot Land Assembly with Exceptional Potential for Developers! Located steps from the serene Glen Lake in Langford, this +/-33,100 square foot property currently has R2 zoning and presents a lucrative opportunity for rezoning to 2.5 FSR, ideal for constructing sought-after condos. Its strategic position offers unparalleled convenience, with essential amenities like Walmart, Superstore, Starbucks, Westshore Town Centre, Belmont Market, and Cineplex., ust a 5-minute drive away. Additionally, Costco and Highway 1 are within 10 minutes, enhancing its appeal for both residents and investors. Don't miss the chance to transform these four properties--2640 Sooke Rd (MLS 950176), 2644 Sooke Rd (MLS 950177), 2648 Sooke Rd (MLS 950178), and 2652 Sooke Rd (MLS XXXXX)--As per the "OCP" there is the opportunity to build a thriving condominium, mixed-use and or office above retail store development. Act swiftly to seize this rare opportunity in Langford's dynamic real estate market! (id:6769)