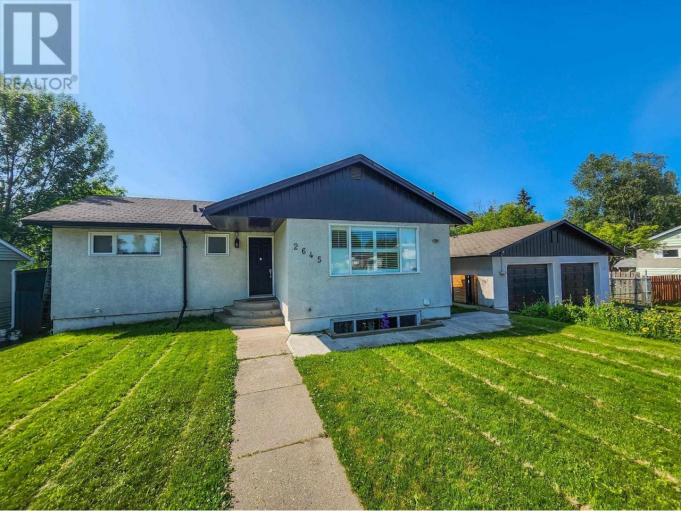

## 2645 15TH Avenue Prince George British Columbia

\$549,900

WOW. Turn-key investment or mortgage helper opportunity featuring two bedrooms up and a 2 bedroom suite with proper separate entry, ample parking front to back, massive 30x24' detached double garage, RV parking! Loads of updates top to bottom. The main floor boasts an updated 3 piece bathroom, modernized fully equipped kitchen, original hardwood flooring, updated fixtures, doors and lighting, bright family room with 10' ceilings with backyard access. The basement suite reveals a newer kitchen, splendid and spacious 3 piece bathroom, eating area, bar/flex space, 2 ideal bedrooms, laundry room. All this situated on a massive 10,787 sq ft lot in close proximity to UNHBC, BC Northern Cancer Clinic, public transit, shopping, restaurants and more. (id:6769)