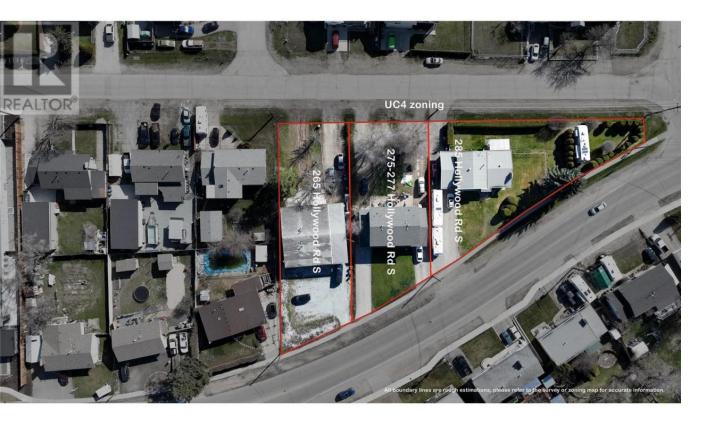

## 265 Hollywood Road Kelowna British Columbia

\$2,449,999

LAND ASSEMBLY - Introducing a prime opportunity for developers and investors. This 3-lot land assembly located at the corner or Hollywood Road South and Petch is situated within the Rutland Urban Centre, UC4 zoning, with 85-100% site coverage, .922 acres (around 40162 sqft) in total. This land assembly holds immense potential for a 4-6 story mixed-use commercial and residential development and is within walking distance to all levels of schools, shops, parks and transit and just a short drive to UBCO and Kelowna International Airport. (MLS# 10308405) (id:6769)