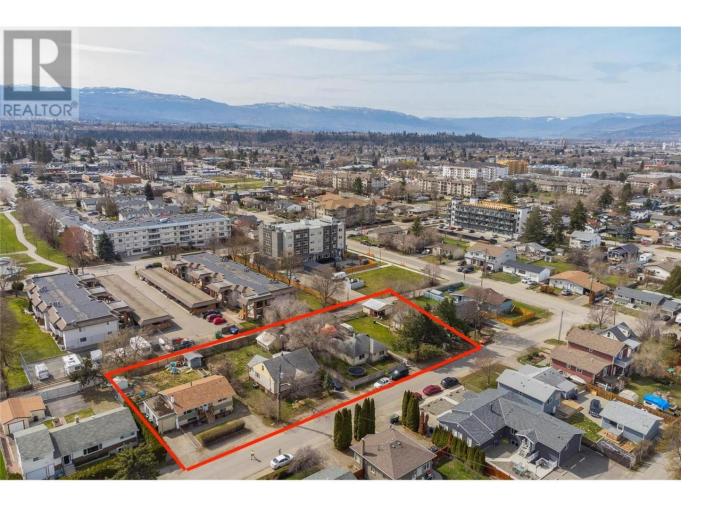

## 265 Ponto Road Kelowna British Columbia

LAND ASSEMBLY! DEVELOPMENT ALERT! FOUR DOORS! Zoned UC4 in up-and-coming Rutland's Urban Centre with possible permitted uses including townhouses, stacked townhouses, apartment housing - up to 6 stories. New to Rutland? Check out the website: https://www.ourrutland.ca Great potential, don't miss out on this opportunity! Perfect holding property. Easy access to Highway 33. Walking distance to Shopping plaza 33 and Centennial Park. Minutes to YMCA, schools, UBCO, and Airport. (id:6769)