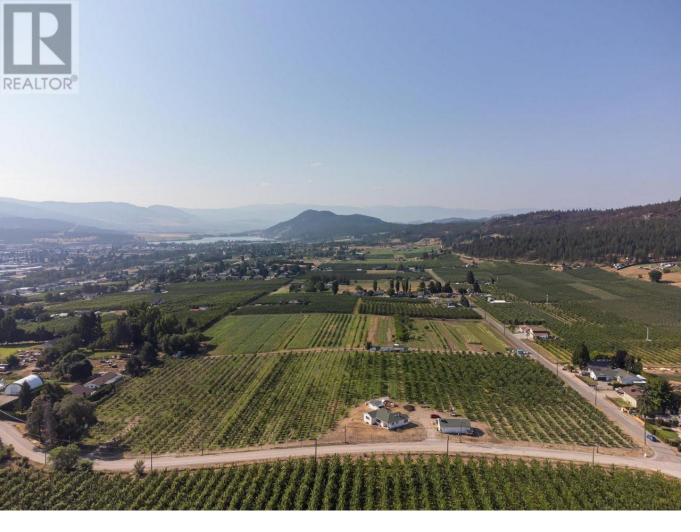

## 2651 Camp Road Lake Country British Columbia

10.2-Acre Cherry Farm with Two Houses and a Cabin in Lake Country! Endless opportunity on this 10.2-acre cherry farm, nestled in the heart of Lake Country. Featuring three homes with the possibility of up to \$5000 per month total rental income, this property offers both income potential or the chance to build your dream lakeview home. The farm is currently planted with a variety of premium cherries, including Staccato, Sweetheart, and Cristalina, all supported by a brand-new, fully automated irrigation system and a deer fence to protect your investment. Located in a fantastic central Lake Country location, this property is just a short drive to all amenities, YLW Airport, and the University. The potential here is endless! (id:6769)