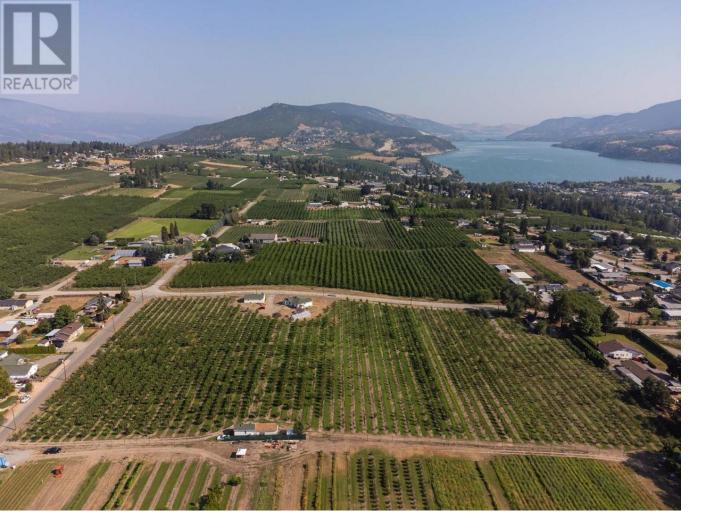

## 2651 Camp Road Lake Country British Columbia

\$2,899,000

10.2-Acre Cherry Farm with Two Houses and a Cabin in Lake Country! Endless opportunity on this 10.2-acre cherry farm, nestled in the heart of Lake Country. Featuring three homes with the possibility of up to \$5000 per month total rental income, this property offers both income potential or the chance to build your dream lakeview home. The farm is currently planted with a variety of premium cherries, including Staccato, Sweetheart, and Cristalina, all supported by a brand-new, fully automated irrigation system and a deer fence to protect your investment. Located in a fantastic central Lake Country location, this property is just a short drive to all amenities, YLW Airport, and the University. The potential here is endless! (id:6769)