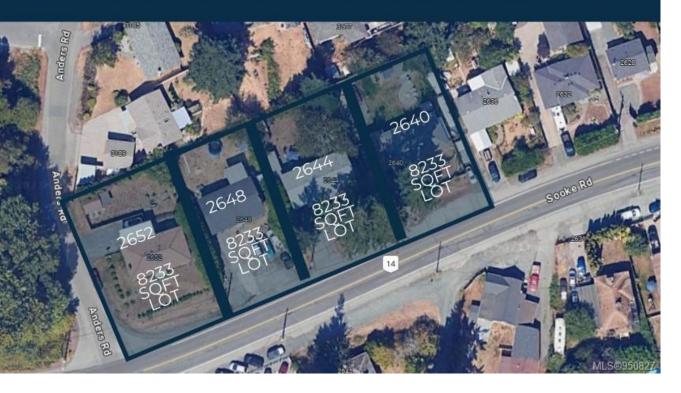

## Development Opportunity

4 LOT LAND ASSEMBLY POTENTIAL - 2652, 2640, 2644, 2648 SOOKE ROAD

## 2652 Sooke Road Langford British Columbia

\$1,250,000

Prime 4-Lot Land Assembly with Exceptional Potential for Developers! Located steps from the serene Glen Lake in Langford, this +/-33,100 square foot property currently has R2 zoning and presents a lucrative opportunity for rezoning to 2.5 FSR, ideal for constructing sought-after condos/apartments. Its strategic position offers unparalleled convenience, with essential amenities like Walmart, Superstore, Starbucks, Westshore Town Centre, Belmont Market, and Cineplex., just a 5-minute drive away. Additionally, Costco and Highway 1 are within 10 minutes, enhancing its appeal for both residents and investors. Don't miss the chance to transform these four properties--2640 Sooke Rd (MLS 950176), 2644 Sooke Rd (MLS 950177), 2648 Sooke Rd (MLS 950178), and 2652 Sooke Rd (MLS 950827)--As per the "OCP" there is the opportunity to build a thriving condo/mixed-use/office above retail storefront development. Act swiftly to seize this rare opportunity in Langford's dynamic real estate market! ~ Contact mikko@sutton.com for an information package. (id:6769)